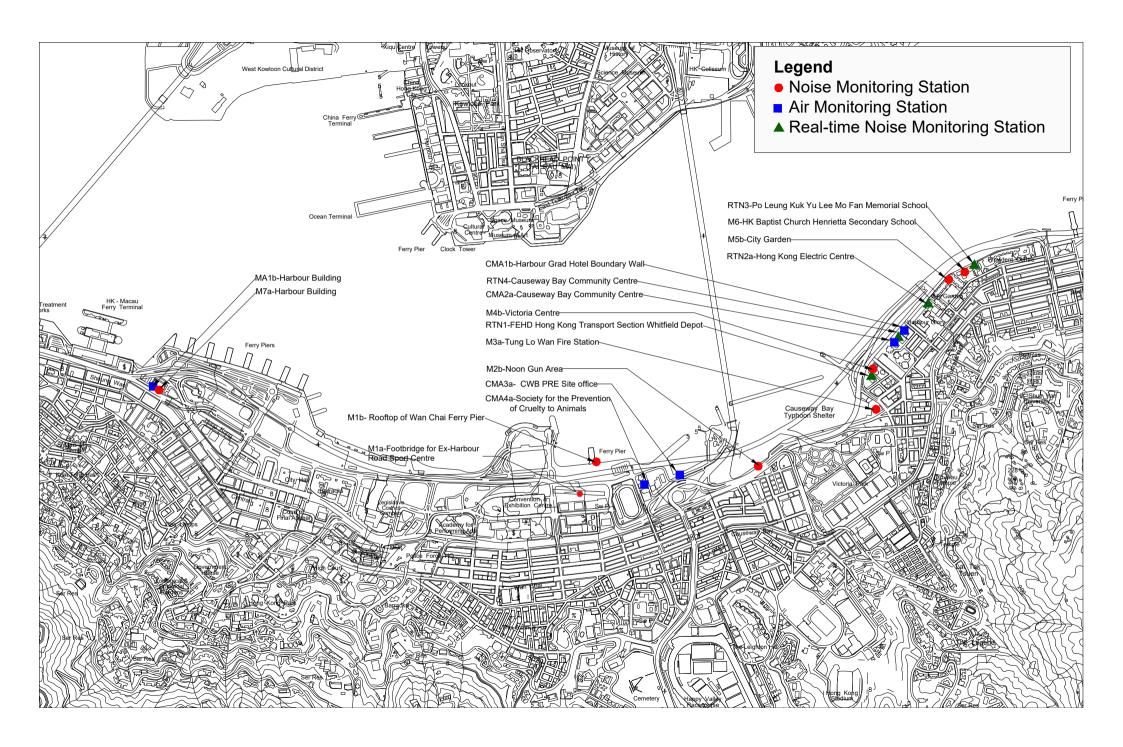

#### **NOISE MONITORING STATIONS**

4.1.1. The noise monitoring stations for the Project are listed and shown in *Table 4.1* and *Figure*4.1. Appendix 4.1 shows the established Action/Limit Levels for the monitoring works.

#### **REAL TIME NOISE MONITORING STATIONS**

4.1.2. The noise monitoring stations for the Project are listed and shown in *Table 4.2* and *Figure*4.1. Appendix 4.1 shows the established Action/Limit Levels for the monitoring works.

#### **AIR QUALITY MONITORING STATIONS**

4.2.1. The air quality monitoring stations for the Project are listed and shown in *Table 4.3 and*Figure 4.1. Appendix 4.1 shows the established Action/Limit Levels for the monitoring works.