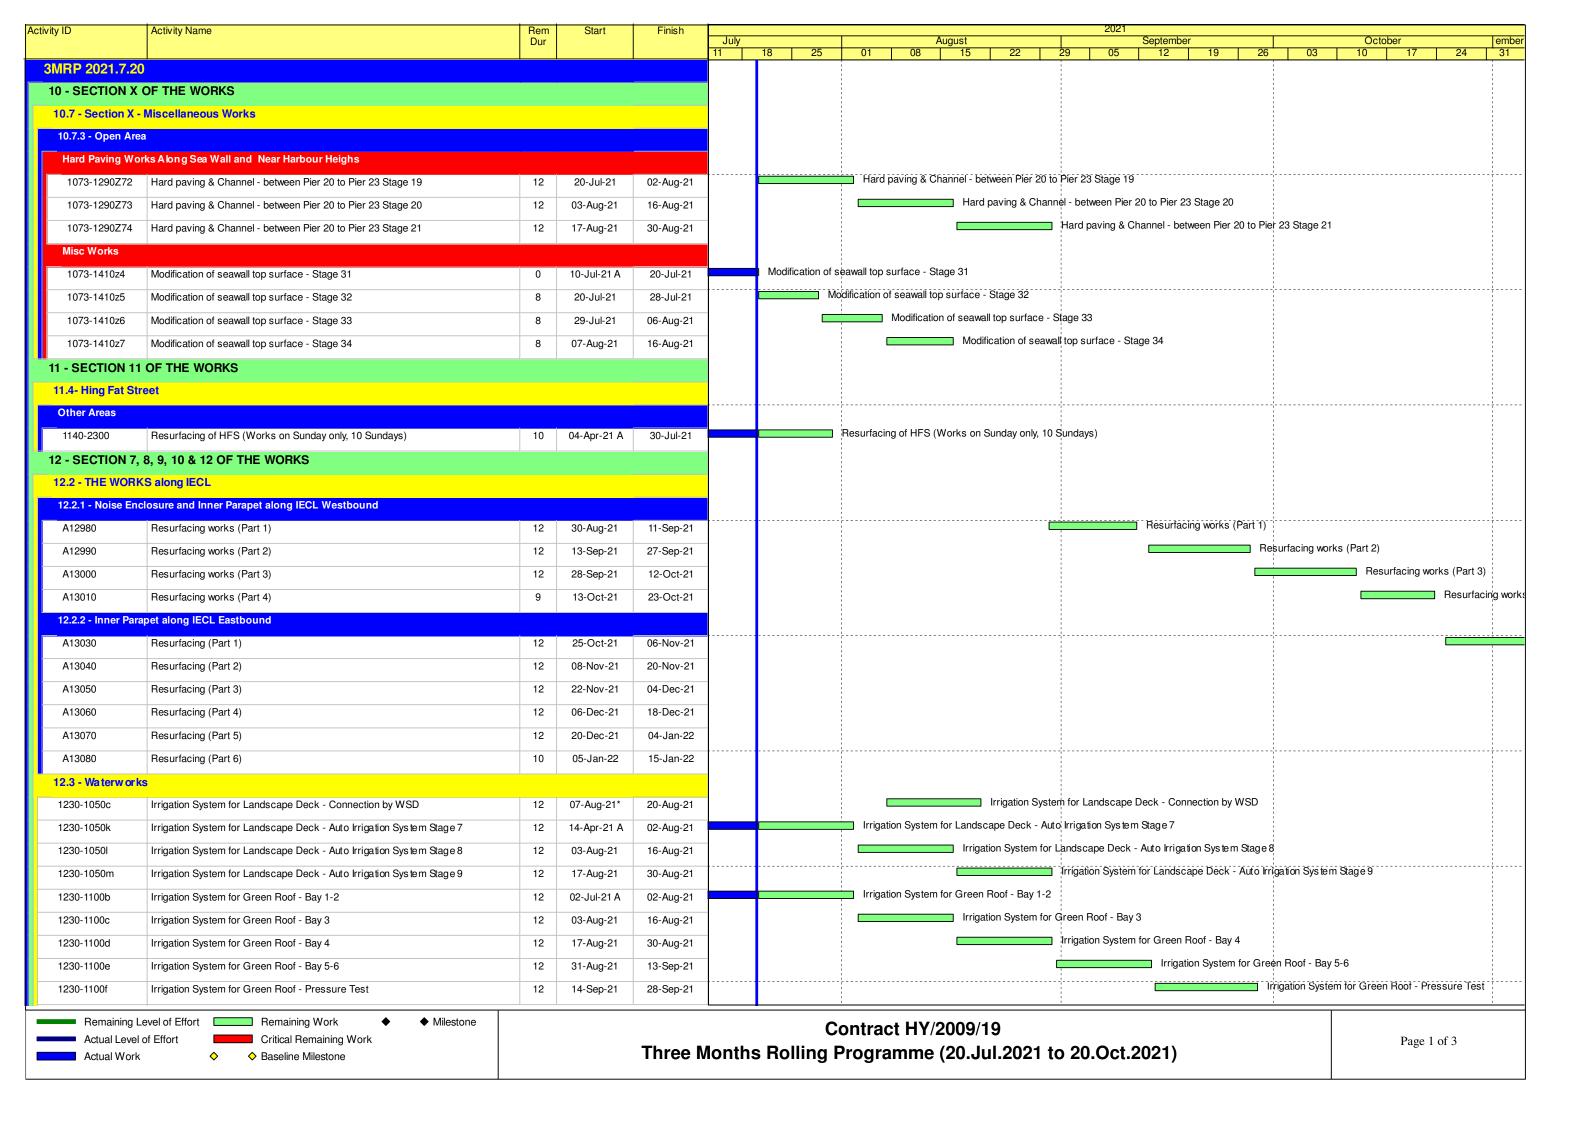

- Modification work of noise enclosure
- Hing Hat Street road work
- Open area hard paving.
- D12 & Open Area fire main laying works.
- D9 to D12 and P22 to P25 drainage works.
- EVB & Tunnel injection grouting work.
- Resurfacing activities at IEC Eastbound and Westbound
- Landscape deck irrigation system
- Soffit lighting installation work at Rumsey Street

Nil

<u>Contract no. HY/2009/19 - Central - Wanchai Bypass Tunnel (North Point Section) and Island Eastern Corridor Link under FEP-07/364/2009/H</u>

- · Modification work of noise enclosure
- · Open area hard paving.
- D12 & Open Area fire main laying works.
- D9 to D12 and P22 to P25 drainage works.
- EVB & Tunnel injection grouting work.
- Resurfacing activities at IEC Eastbound and Westbound
- Landscape deck irrigation system
- · Soffit lighting installation work at Rumsey Street

Nil

Contract no. HY/2009/19 - Central - Wanchai Bypass Tunnel (North Point Section) and Island Eastern Corridor Link under FEP-07/364/2009/H

- · Modification work of noise enclosure
- Hing Hat Street road work
- · Open area hard paving.
- D12 & Open Area fire main laying works.
- D9 to D12 and P22 to P25 drainage works.
- EVB & Tunnel injection grouting work.
- Resurfacing activities at IEC Eastbound and Westbound
- Landscape deck irrigation system
- Soffit lighting installation work at Rumsey Street
- 2.4.4. In coming reporting period, the principal work activities of individual contracts are anticipated as follows:

- · Modification work of noise enclosure
- · Open area hard paving.
- D12 & Open Area fire main laying works.
- D9 to D12 and P22 to P25 drainage works.
- EVB & Tunnel injection grouting work.
- Resurfacing activities at IEC Eastbound and Westbound
- Landscape deck irrigation system
- Soffit lighting installation work at Rumsey Street