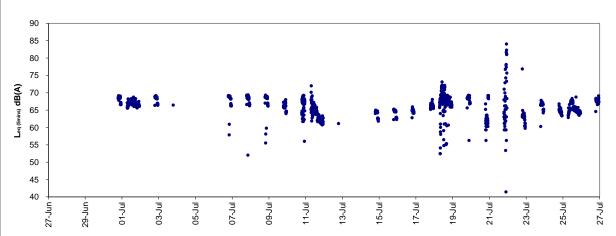

#### **Noise Monitoring**

- iv. Noise monitoring during daytime was conducted at M4b Victoria Centre; M5b City Garden and M6 HK Baptist Church Henrietta Secondary School on weekly basis in the reporting period.
- v. With respect to the shift in major construction site portions at Wan Chai North, the noise monitoring station M1a Harbour Road Sports Centre was finely adjusted from East of Harbour Road Sports Centre to West of Harbour Road Sports Centre on 21 June 2016.
- vi. With respect to the demolition of Ex-Harbour Road Sports Centre, the respective noise monitoring station M1a Harbour Road Sports Centre were finely adjusted on 16 and 25 May 2017 and thereafter to the Footbridge for Harbour Road Sports for noise monitoring.
- vii. With respect to the demolition of the temporary Footbridge for Harbour Road Sports Centre, the monitoring station M1a Footbridge at EX-Wanchai Harbour Road Sports Centre was relocated as M1b Rooftop of Wan Chai Ferry Pier on 2 November 2020.
- viii. With respect to the non-CWB Project building construction at Oil Street, the real-time noise monitoring station RTN2a- Hong Kong Electric Centre was finely adjusted from Northeast Side to Northwestern side at Roof Top location on 03 March 2017.
- ix. Noise monitoring at M7e International Finance Centre (Eastern End of Podium), M7w International Finance Centre (Western End of Podium) and M8 City Hall were temporarily suspended on 16 June 2020 with respect to work completion confirmed by CWB RSS since 16 June 2020.
- x. Noise monitoring at M1b Rooftop of Wan Chai Ferry Pier was temporarily suspended on 23 December 2020 with respect to work completion confirmed by WDII RSS.
- xi. As confirmed with CWB RSS, major construction activities of HY/2011/08 under FEP-11/364/2009/E have been completed, only minor defects rectification works remains while no PME will be used for the remaining minor defects rectification works. As such, the noise monitoring station M4b, real-time noise monitoring stations RTN1, RTN2a and RTN4 were no longer associated with Contract HY/2011/08 from 9 February 2021 onward.
- xii. As confirmed with CWB RSS, major construction activities of HY/2009/15 under FEP-06/364/2009/A and HY/2010/08 under FEP-10/364/2009/B have been completed, only minor defects rectification works remains while no PME will be used for the remaining minor defects rectification works. As such, the noise monitoring stations M2b Noon-day gun area and M3a Tung Lo Wan Fire Station have been temporarily suspended from 22 March 2021 onward.
- xiii. As confirmed with CWB RSS, the major construction works of HY/2009/19 at Rumsey Street Flyover and Planter under FEP-07/364/2009/H have been completed and no PME will be used for the remaining minor defects rectification works. As such, the noise monitoring station M7a Harbour Building has been temporarily suspended from 24 May 2021 onward.
- xiv. No action or limit level exceedance was recorded in the reporting period.
- xv. 24-hour real time noise monitoring was conducted at RTN1 FEHD Hong Kong Transport Section Whitfield Depot. Limit level exceedances were recorded on 09, 10, 14, 21 and 22 July 2021. After investigation, no construction activities was conducted under Contractor HY/2009/19 around the monitoring station on 09, 10, 14, 21 and 22 July 2021. As such, the exceedance was considered as non-Project related.
- xvi. 24-hour real time noise monitoring was conducted at RTN2a Hong Kong Electric Centre. No action or limit level exceedance was recorded at in the reporting period.

#### 5.2 Real Time Noise Monitoring Results

- 5.2.1. Real time noise monitoring at RTN4-Causeway Bay Community Centre was commenced on 13 Jan 2013. The baseline noise level of RTN4- Causeway Bay Community Centre has adopted the results from the baseline noise monitoring report for EP/364/2009 in 22 April 2010 in which approved by EPD.
- 5.2.2. Po Leung Kuk Yu Lee Mo Fan Memorial School granted permission for set up on 4 Sep 2012 and real time noise monitoring station RTN3 set up was performed on 14 Sep 2012. Real time noise baseline capturing was conducted during time period without construction work from 21 Sep 2012 to 04 Oct 2012. Real time noise monitoring at RTN3 Po Leung Kuk Yu Lee Mo Fan Memorial School was commenced since 06 Oct 2012.
- 5.2.3. Real-time noise monitoring station RTN2 previously located at oil Street Community Liaison Centre was relocated to Hong Kong Electric Centre on 5 Oct 2012, which is a representative of the noise sensitive receiver City Garden. The baseline noise level of RTN2a will adopt the results derived from the baseline noise monitoring conducted at Hong Kong Electric Centre from 4 December 2009 to 17 December 2009.
- 5.2.4. Real-time noise monitoring station RTN1-FEHD Whitfield Depot was finely adjusted from 2/F to roof-top at FEHD Whitfield Depot on 24 June 2013 with respect to the commencement of advance works for IEC parapet demolition.
- 5.2.5. With respect to the non-CWB Project building construction at Oil Street, the real-time noise monitoring station RTN2a- Hong Kong Electric Centre was finely adjusted from Northeast Side to Northwestern side at Roof Top location on 03 March 2017.
  - <u>Contract no. HY/2009/19 Central Wanchai Bypass Tunnel (North Point Section) and Island Eastern Corridor Link under FEP-07/364/2009/H</u>
- 5.2.6. The proposed division of noise monitoring stations are summarized in *Table 5.7* below. Real time noise monitoring for major construction works under contract no. HY/2009/19 was commenced on 24 April 2011.

<sup>\*</sup> Real time noise monitoring results and graphical presentation during restrict hours and night time period are for information only and noise during CNP period shall be controlled under NCO.

- 5.2.7. Limit level exceedances were recorded at RTN1 FEHD Whitfield Depot on 09, 10, 14, 21 and 22 July 2021. After investigation, no construction activities was conducted under Contractor HY/2009/19 around the monitoring station on 09, 10, 14, 21 and 22 July 2021. As such, the exceedances were considered as non-Project related.
- 5.2.8. No action or limit level exceedance was recorded at RTN2a Hong Kong Electric Centre in the reporting period.
- 5.2.9. Limit level exceedances were recorded at RTN3 Yu Lee Mo Fan Memorial School on 30 June, 03 and 05 July 2021. After investigation, no construction activities was conducted under Contractor HY/2009/19 around the monitoring station on 30 June, 03 and 05 July 2021. As such, the exceedances were considered as non-Project related.
- 5.2.10. No action or limit level exceedance was recorded at RTN4 Causeway Bay Community Centre in the reporting period.
- 5.2.11. Real time noise monitoring results measured in this reporting period are reviewed and summarized. Details of real time noise monitoring results and graphical presentation can be referred to *Appendix 5.4.*