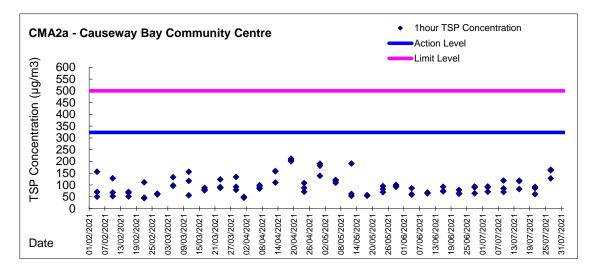

Table 5.13 Air Quality Monitoring Stations for Contract no. HY/2009/19

| Station | Description                   |
|---------|-------------------------------|
| CMA2a   | Causeway Bay Community Centre |

- 5.3.2 As demolition of concrete slab work will be conducted at CMA1b Harbour Grand Hotel Boundary Wall and there is no other appropriate locations for installation of sampler, air quality monitoring station CMA1b Harbour Grand Hotel Boundary Wall was suspended and represented by CMA2a-Causeway Bay Community Centre from 12 March 2021 onward due to short separation distance between two stations.
- 5.3.3 As confirmed with CWB RSS, the major construction works of HY/2009/19 at Rumsey Street Flyover and Planter under FEP-07/364/2009/H have been completed and no PME will be used for the remaining minor defects rectification works. As such, the air quality monitoring station MA1b Harbour Building has been temporarily suspended from 24 May 2021 onward.
- 5.3.4 No action or limit level exceedance was recorded in the reporting period.
- 5.3.5 Air quality monitoring results measured in this reporting period are reviewed and summarized. Details of air quality monitoring results and graphical presentation can be referred in *Appendix 5.3*.

#### 5.4 Waste Monitoring Results

<u>Contract no. HK/2009/02 – Wan Chai Development Phase II – Central – Wan Chai Bypass at Wan Chai East (CWB Tunnel) under FEP-01/364/2009</u>

5.4.1. Inert C&D & non-inert C&D wastes were disposed of in this reporting period. Details of the waste flow table are summarized in *Table 5.18*.