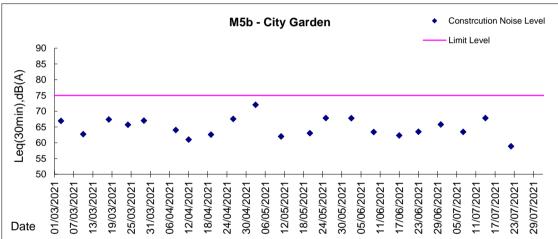

Table 5.4 Noise Monitoring Stations for Contract no. HY/2009/19

| Station | Description                                  |
|---------|----------------------------------------------|
| M4b     | Victoria Centre                              |
| M5b     | City Garden                                  |
| M6      | HK Baptist Church Henrietta Secondary School |

- 5.1.3 As confirmed with CWB RSS, the major construction works of HY/2009/19 at Rumsey Street Flyover and Planter under FEP-07/364/2009/H have been completed and no PME will be used for the remaining minor defects rectification works. As such, the noise monitoring station M7a Harbour Building has been temporarily suspended from 24 May 2021 onward.
- 5.1.4 No action or limit level exceedance was recorded in the reporting period.
- 5.1.5 Noise monitoring results measured in this reporting period are reviewed and summarized.

  Details of noise monitoring results and graphical presentation can be referred in <u>Appendix</u>

  5.2.