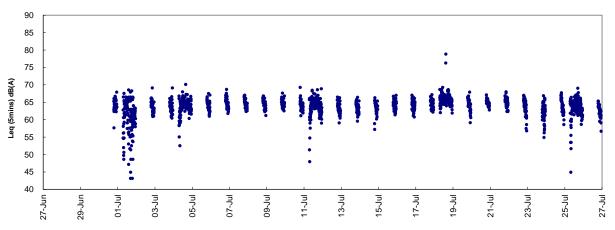

- 5.2.7. Limit level exceedances were recorded at RTN1 FEHD Whitfield Depot on 09, 10, 14, 21 and 22 July 2021. After investigation, no construction activities was conducted under Contractor HY/2009/19 around the monitoring station on 09, 10, 14, 21 and 22 July 2021. As such, the exceedances were considered as non-Project related.
- 5.2.8. No action or limit level exceedance was recorded at RTN2a Hong Kong Electric Centre in the reporting period.
- 5.2.9. Limit level exceedances were recorded at RTN3 Yu Lee Mo Fan Memorial School on 30 June, 03 and 05 July 2021. After investigation, no construction activities was conducted under Contractor HY/2009/19 around the monitoring station on 30 June, 03 and 05 July 2021. As such, the exceedances were considered as non-Project related.
- 5.2.10. No action or limit level exceedance was recorded at RTN4 Causeway Bay Community Centre in the reporting period.
- 5.2.11. Real time noise monitoring results measured in this reporting period are reviewed and summarized. Details of real time noise monitoring results and graphical presentation can be referred to *Appendix 5.4.*

#### 5.3 Air Quality Monitoring Results

<u>Contract no. HY/2009/19 - Central - Wanchai Bypass Tunnel (North Point Section) and Island Eastern Corridor Link under FEP-07/364/2009/H</u>

5.3.1 The proposed division of air quality monitoring stations are summarized in *Table 5.13* below. Air quality monitoring for the tunnel works under contract no. HY/2009/19 was commenced on 26 April 2011.