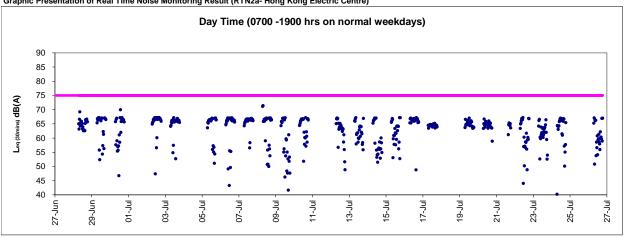

#### 5.1 Noise Monitoring Results

- 5.1.1 Monitoring for report of review baseline noise level was performed from 11 April 2011 to 8 June 2011. Then the report was submitted on the 20 June 2011, verified by IEC on 18 July 2011 and was approved by ER by January 2012. The new baseline is used for the noise calculation starting from January 2012.
  - <u>Contract no. HY/2009/19 Central Wanchai Bypass Tunnel (North Point Section) and Island Eastern Corridor Link under FEP-07/364/2009/H</u>
- 5.1.2 Noise monitoring for the tunnel works under contract no. HY/2009/19 was commenced on 24 April 2011. The proposed division of noise monitoring stations are summarized in *Table 5.4* below.

- 5.1.3 As confirmed with CWB RSS, the major construction works of HY/2009/19 at Rumsey Street Flyover and Planter under FEP-07/364/2009/H have been completed and no PME will be used for the remaining minor defects rectification works. As such, the noise monitoring station M7a Harbour Building has been temporarily suspended from 24 May 2021 onward.
- 5.1.4 No action or limit level exceedance was recorded in the reporting period.
- 5.1.5 Noise monitoring results measured in this reporting period are reviewed and summarized.

  Details of noise monitoring results and graphical presentation can be referred in <u>Appendix</u>

  5.2.