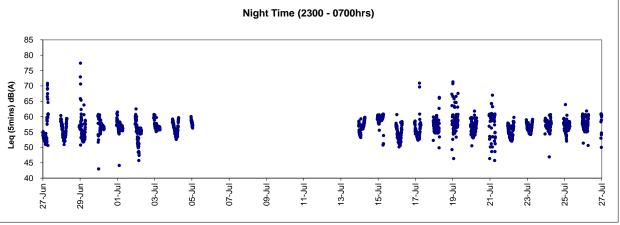

#### 5.1 Noise Monitoring Results

- 5.1.1 Monitoring for report of review baseline noise level was performed from 11 April 2011 to 8 June 2011. Then the report was submitted on the 20 June 2011, verified by IEC on 18 July 2011 and was approved by ER by January 2012. The new baseline is used for the noise calculation starting from January 2012.
  - <u>Contract no. HY/2009/19 Central Wanchai Bypass Tunnel (North Point Section) and Island Eastern Corridor Link under FEP-07/364/2009/H</u>
- 5.1.2 Noise monitoring for the tunnel works under contract no. HY/2009/19 was commenced on 24 April 2011. The proposed division of noise monitoring stations are summarized in *Table 5.4* below.

- 5.1.3 As confirmed with CWB RSS, the major construction works of HY/2009/19 at Rumsey Street Flyover and Planter under FEP-07/364/2009/H have been completed and no PME will be used for the remaining minor defects rectification works. As such, the noise monitoring station M7a Harbour Building has been temporarily suspended from 24 May 2021 onward.
- 5.1.4 No action or limit level exceedance was recorded in the reporting period.
- 5.1.5 Noise monitoring results measured in this reporting period are reviewed and summarized.

  Details of noise monitoring results and graphical presentation can be referred in <u>Appendix</u>

  5.2.