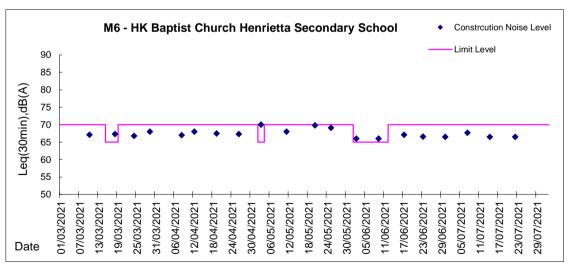

Table 5.4 Noise Monitoring Stations for Contract no. HY/2009/19

| Station | Description                                  |
|---------|----------------------------------------------|
| M4b     | Victoria Centre                              |
| M5b     | City Garden                                  |
| M6      | HK Baptist Church Henrietta Secondary School |

- 5.1.3 As confirmed with CWB RSS, the major construction works of HY/2009/19 at Rumsey Street Flyover and Planter under FEP-07/364/2009/H have been completed and no PME will be used for the remaining minor defects rectification works. As such, the noise monitoring station M7a Harbour Building has been temporarily suspended from 24 May 2021 onward.
- 5.1.4 No action or limit level exceedance was recorded in the reporting period.
- 5.1.5 Noise monitoring results measured in this reporting period are reviewed and summarized.

  Details of noise monitoring results and graphical presentation can be referred in <u>Appendix</u>

  5.2.