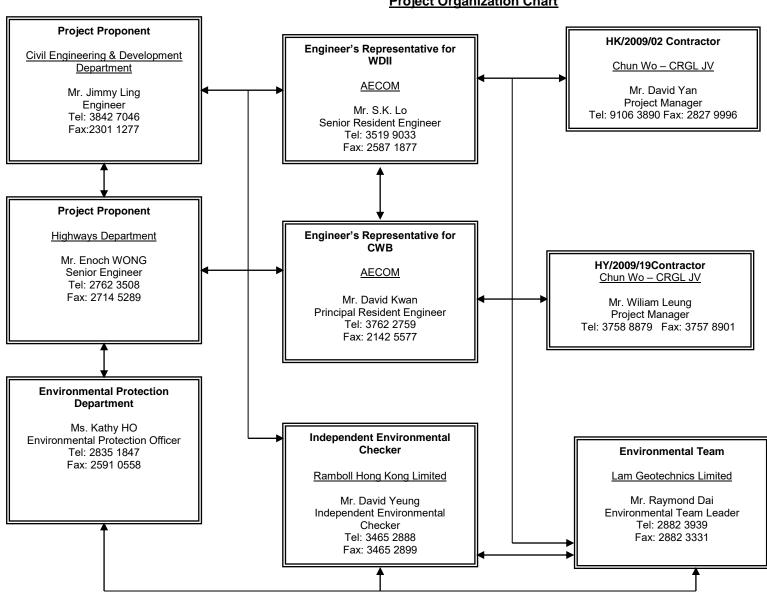

#### 2.4 Project Organization and Contact Personnel

- 2.4.1. Civil Engineering and Development Department and Highways Department are the overall project controllers for the Wan Chai Development Phase II and Central-Wan Chai Bypass respectively. For the construction phase of the Project, Project Engineer, Contractor(s), Environmental Team and Independent Environmental Checker are appointed to manage and control environmental issues.
- 2.4.2. The proposed project organization and lines of communication with respect to environmental protection works are shown in <u>Figure 2.2</u>. Key personnel and contact particulars are summarized in **Table 2.3**:

Table 2.3 Contact Details of Key Personnel

| Party                   | Role                                     | Post                              | Name              | Contact<br>No. | Contact<br>Fax |
|-------------------------|------------------------------------------|-----------------------------------|-------------------|----------------|----------------|
| AECOM                   | Engineer's<br>Representative<br>for WDII | Senior Resident<br>Engineer       | Mr. S.K. Lo       | 3519 9033      | 2587 1877      |
|                         | Engineer's<br>Representative<br>for CWB  | Principal<br>Resident<br>Engineer | Mr. David Kwan    | 3762 2759      | 2142 5577      |
| Chun Wo –<br>CRGL Joint | Contractor under Contract                | Project Manager                   | Mr. David Yan     | 9106 3890      | 2827 9996      |
| Venture                 | no. HK/2009/02                           | Environmental<br>Engineer         | Ms. Tara Lau      | 6972 5357      | 3758 8551      |
| Chun Wo -               | Contractor<br>under Contract             | Project Manager                   | Mr. William Leung | 3758 8879      | 3757 8901      |
| CRGL -                  |                                          | Site Agent                        | Mr. William Luk   | 3758 6868      |                |

| Party                           | Role                                          | Post                                          | Name                 | Contact<br>No. | Contact<br>Fax |
|---------------------------------|-----------------------------------------------|-----------------------------------------------|----------------------|----------------|----------------|
| MBEC_Joint<br>Venture           | no. HY/2009/19                                | Deputy Site<br>Agent                          | Mr. Andrew Cheng     | 9161 9446      |                |
|                                 |                                               | Environmental<br>Officer                      | Mr. Kenneth Chan     | 6387 3939      |                |
|                                 |                                               | Construction<br>Manager<br>(Marine)           | Mr. Wingo Wong       | 9300 2625      |                |
|                                 |                                               | Construction<br>Manager (Noise<br>Barrier)    | Mr. Jerry Siu        | 9493 3664      |                |
|                                 |                                               | Construction<br>Manager (Land)                | Mr. Yung Kwok<br>Wah | 9834 1010      |                |
| Ramboll<br>Hong Kong<br>Limited | Independent<br>Environmental<br>Checker (IEC) | Independent<br>Environmental<br>Checker (IEC) | Mr. David Yeung      | 3465 2888      | 3465 2899      |
| Lam<br>Geotechnics<br>Limited   | Environmental<br>Team (ET)                    | Environmental<br>Team Leader<br>(ETL)         | Mr. Raymond Dai      | 2882 3939      | 2882 3331      |