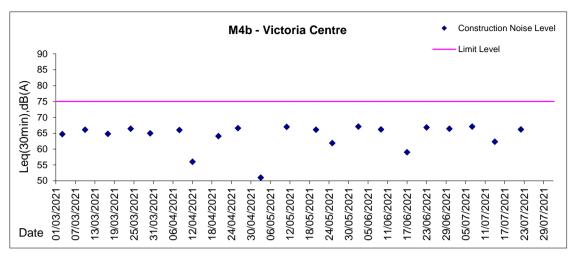

#### 5.1 Noise Monitoring Results

- 5.1.1 Monitoring for report of review baseline noise level was performed from 11 April 2011 to 8 June 2011. Then the report was submitted on the 20 June 2011, verified by IEC on 18 July 2011 and was approved by ER by January 2012. The new baseline is used for the noise calculation starting from January 2012.
  - <u>Contract no. HY/2009/19 Central Wanchai Bypass Tunnel (North Point Section) and Island Eastern Corridor Link under FEP-07/364/2009/H</u>
- 5.1.2 Noise monitoring for the tunnel works under contract no. HY/2009/19 was commenced on 24 April 2011. The proposed division of noise monitoring stations are summarized in *Table 5.4* below.

Table 5.4 Noise Monitoring Stations for Contract no. HY/2009/19

| Station | Description                                  |
|---------|----------------------------------------------|
| M4b     | Victoria Centre                              |
| M5b     | City Garden                                  |
| M6      | HK Baptist Church Henrietta Secondary School |

- 5.1.3 As confirmed with CWB RSS, the major construction works of HY/2009/19 at Rumsey Street Flyover and Planter under FEP-07/364/2009/H have been completed and no PME will be used for the remaining minor defects rectification works. As such, the noise monitoring station M7a Harbour Building has been temporarily suspended from 24 May 2021 onward.
- 5.1.4 No action or limit level exceedance was recorded in the reporting period.
- 5.1.5 Noise monitoring results measured in this reporting period are reviewed and summarized.

  Details of noise monitoring results and graphical presentation can be referred in <u>Appendix</u>

  5.2.