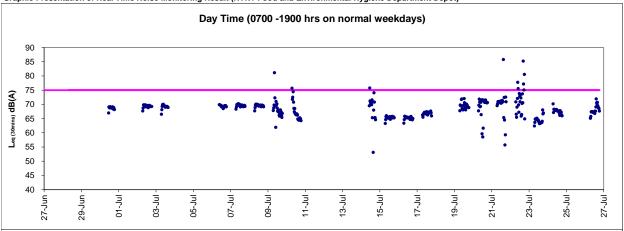

#### **Noise Monitoring**

- iv. Noise monitoring during daytime was conducted at M4b Victoria Centre; M5b City Garden and M6 HK Baptist Church Henrietta Secondary School on weekly basis in the reporting period.
- v. With respect to the shift in major construction site portions at Wan Chai North, the noise monitoring station M1a Harbour Road Sports Centre was finely adjusted from East of Harbour Road Sports Centre to West of Harbour Road Sports Centre on 21 June 2016.
- vi. With respect to the demolition of Ex-Harbour Road Sports Centre, the respective noise monitoring station M1a Harbour Road Sports Centre were finely adjusted on 16 and 25 May 2017 and thereafter to the Footbridge for Harbour Road Sports for noise monitoring.
- vii. With respect to the demolition of the temporary Footbridge for Harbour Road Sports Centre, the monitoring station M1a Footbridge at EX-Wanchai Harbour Road Sports Centre was relocated as M1b Rooftop of Wan Chai Ferry Pier on 2 November 2020.
- viii. With respect to the non-CWB Project building construction at Oil Street, the real-time noise monitoring station RTN2a- Hong Kong Electric Centre was finely adjusted from Northeast Side to Northwestern side at Roof Top location on 03 March 2017.
- ix. Noise monitoring at M7e International Finance Centre (Eastern End of Podium), M7w International Finance Centre (Western End of Podium) and M8 City Hall were temporarily suspended on 16 June 2020 with respect to work completion confirmed by CWB RSS since 16 June 2020.
- x. Noise monitoring at M1b Rooftop of Wan Chai Ferry Pier was temporarily suspended on 23 December 2020 with respect to work completion confirmed by WDII RSS.
- xi. As confirmed with CWB RSS, major construction activities of HY/2011/08 under FEP-11/364/2009/E have been completed, only minor defects rectification works remains while no PME will be used for the remaining minor defects rectification works. As such, the noise monitoring station M4b, real-time noise monitoring stations RTN1, RTN2a and RTN4 were no longer associated with Contract HY/2011/08 from 9 February 2021 onward.
- xii. As confirmed with CWB RSS, major construction activities of HY/2009/15 under FEP-06/364/2009/A and HY/2010/08 under FEP-10/364/2009/B have been completed, only minor defects rectification works remains while no PME will be used for the remaining minor defects rectification works. As such, the noise monitoring stations M2b Noon-day gun area and M3a Tung Lo Wan Fire Station have been temporarily suspended from 22 March 2021 onward.
- xiii. As confirmed with CWB RSS, the major construction works of HY/2009/19 at Rumsey Street Flyover and Planter under FEP-07/364/2009/H have been completed and no PME will be used for the remaining minor defects rectification works. As such, the noise monitoring station M7a Harbour Building has been temporarily suspended from 24 May 2021 onward.
- xiv. No action or limit level exceedance was recorded in the reporting period.
- xv. 24-hour real time noise monitoring was conducted at RTN1 FEHD Hong Kong Transport Section Whitfield Depot. Limit level exceedances were recorded on 09, 10, 14, 21 and 22 July 2021. After investigation, no construction activities was conducted under Contractor HY/2009/19 around the monitoring station on 09, 10, 14, 21 and 22 July 2021. As such, the exceedance was considered as non-Project related.
- xvi. 24-hour real time noise monitoring was conducted at RTN2a Hong Kong Electric Centre. No action or limit level exceedance was recorded at in the reporting period.

- xvii. 24-hour real time noise monitoring was conducted at RTN3 Yu Lee Mo Fan Memorial School. Limit level exceedances were recorded on 30 June, 03 and 05 July 2021. After investigation, no construction activities was conducted under Contractor HY/2009/19 around the monitoring station on 30 June, 03 and 05 July 2021. As such, the exceedance was considered as non-Project related.
- xviii. 24-hour real time noise monitoring was conducted at RTN4 Causeway Bay Community Centre. No action or limit level exceedance was recorded in the reporting period.

#### 5.2 Real Time Noise Monitoring Results

- 5.2.1. Real time noise monitoring at RTN4-Causeway Bay Community Centre was commenced on 13 Jan 2013. The baseline noise level of RTN4- Causeway Bay Community Centre has adopted the results from the baseline noise monitoring report for EP/364/2009 in 22 April 2010 in which approved by EPD.
- 5.2.2. Po Leung Kuk Yu Lee Mo Fan Memorial School granted permission for set up on 4 Sep 2012 and real time noise monitoring station RTN3 set up was performed on 14 Sep 2012. Real time noise baseline capturing was conducted during time period without construction work from 21 Sep 2012 to 04 Oct 2012. Real time noise monitoring at RTN3 Po Leung Kuk Yu Lee Mo Fan Memorial School was commenced since 06 Oct 2012.
- 5.2.3. Real-time noise monitoring station RTN2 previously located at oil Street Community Liaison Centre was relocated to Hong Kong Electric Centre on 5 Oct 2012, which is a representative of the noise sensitive receiver City Garden. The baseline noise level of RTN2a will adopt the results derived from the baseline noise monitoring conducted at Hong Kong Electric Centre from 4 December 2009 to 17 December 2009.
- 5.2.4. Real-time noise monitoring station RTN1-FEHD Whitfield Depot was finely adjusted from 2/F to roof-top at FEHD Whitfield Depot on 24 June 2013 with respect to the commencement of advance works for IEC parapet demolition.
- 5.2.5. With respect to the non-CWB Project building construction at Oil Street, the real-time noise monitoring station RTN2a- Hong Kong Electric Centre was finely adjusted from Northeast Side to Northwestern side at Roof Top location on 03 March 2017.
  - <u>Contract no. HY/2009/19 Central Wanchai Bypass Tunnel (North Point Section) and Island Eastern Corridor Link under FEP-07/364/2009/H</u>
- 5.2.6. The proposed division of noise monitoring stations are summarized in *Table 5.7* below. Real time noise monitoring for major construction works under contract no. HY/2009/19 was commenced on 24 April 2011.

<sup>\*</sup> Real time noise monitoring results and graphical presentation during restrict hours and night time period are for information only and noise during CNP period shall be controlled under NCO.

- 5.2.7. Limit level exceedances were recorded at RTN1 FEHD Whitfield Depot on 09, 10, 14, 21 and 22 July 2021. After investigation, no construction activities was conducted under Contractor HY/2009/19 around the monitoring station on 09, 10, 14, 21 and 22 July 2021. As such, the exceedances were considered as non-Project related.
- 5.2.8. No action or limit level exceedance was recorded at RTN2a Hong Kong Electric Centre in the reporting period.
- 5.2.9. Limit level exceedances were recorded at RTN3 Yu Lee Mo Fan Memorial School on 30 June, 03 and 05 July 2021. After investigation, no construction activities was conducted under Contractor HY/2009/19 around the monitoring station on 30 June, 03 and 05 July 2021. As such, the exceedances were considered as non-Project related.
- 5.2.10. No action or limit level exceedance was recorded at RTN4 Causeway Bay Community Centre in the reporting period.
- 5.2.11. Real time noise monitoring results measured in this reporting period are reviewed and summarized. Details of real time noise monitoring results and graphical presentation can be referred to *Appendix 5.4.*