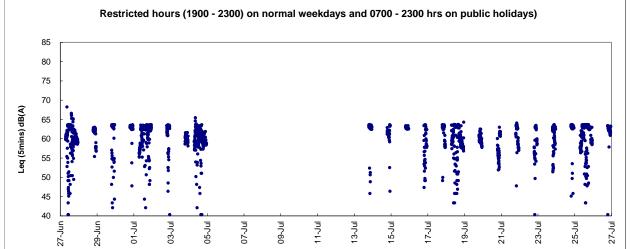

#### 5.1 Noise Monitoring Results

- 5.1.1 Monitoring for report of review baseline noise level was performed from 11 April 2011 to 8 June 2011. Then the report was submitted on the 20 June 2011, verified by IEC on 18 July 2011 and was approved by ER by January 2012. The new baseline is used for the noise calculation starting from January 2012.
  - <u>Contract no. HY/2009/19 Central Wanchai Bypass Tunnel (North Point Section) and Island Eastern Corridor Link under FEP-07/364/2009/H</u>
- 5.1.2 Noise monitoring for the tunnel works under contract no. HY/2009/19 was commenced on 24 April 2011. The proposed division of noise monitoring stations are summarized in *Table 5.4* below.

- 5.1.3 As confirmed with CWB RSS, the major construction works of HY/2009/19 at Rumsey Street Flyover and Planter under FEP-07/364/2009/H have been completed and no PME will be used for the remaining minor defects rectification works. As such, the noise monitoring station M7a Harbour Building has been temporarily suspended from 24 May 2021 onward.
- 5.1.4 No action or limit level exceedance was recorded in the reporting period.
- 5.1.5 Noise monitoring results measured in this reporting period are reviewed and summarized.

  Details of noise monitoring results and graphical presentation can be referred in <u>Appendix</u>

  5.2.