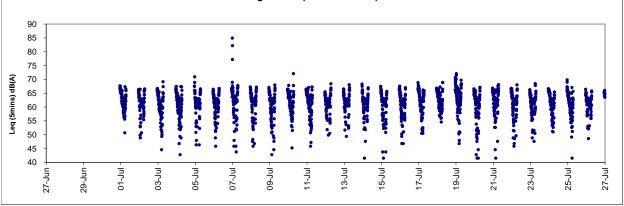

#### 5.1 Noise Monitoring Results

- 5.1.1 Monitoring for report of review baseline noise level was performed from 11 April 2011 to 8 June 2011. Then the report was submitted on the 20 June 2011, verified by IEC on 18 July 2011 and was approved by ER by January 2012. The new baseline is used for the noise calculation starting from January 2012.
  - <u>Contract no. HY/2009/19 Central Wanchai Bypass Tunnel (North Point Section) and Island Eastern Corridor Link under FEP-07/364/2009/H</u>
- 5.1.2 Noise monitoring for the tunnel works under contract no. HY/2009/19 was commenced on 24 April 2011. The proposed division of noise monitoring stations are summarized in *Table 5.4* below.

- 5.1.3 As confirmed with CWB RSS, the major construction works of HY/2009/19 at Rumsey Street Flyover and Planter under FEP-07/364/2009/H have been completed and no PME will be used for the remaining minor defects rectification works. As such, the noise monitoring station M7a Harbour Building has been temporarily suspended from 24 May 2021 onward.
- 5.1.4 No action or limit level exceedance was recorded in the reporting period.
- 5.1.5 Noise monitoring results measured in this reporting period are reviewed and summarized.

  Details of noise monitoring results and graphical presentation can be referred in <u>Appendix</u>

  5.2.