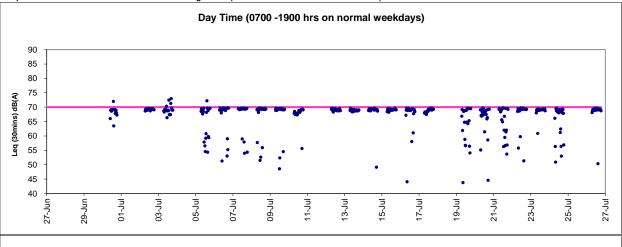

- 5.1.3 As confirmed with CWB RSS, the major construction works of HY/2009/19 at Rumsey Street Flyover and Planter under FEP-07/364/2009/H have been completed and no PME will be used for the remaining minor defects rectification works. As such, the noise monitoring station M7a Harbour Building has been temporarily suspended from 24 May 2021 onward.
- 5.1.4 No action or limit level exceedance was recorded in the reporting period.
- 5.1.5 Noise monitoring results measured in this reporting period are reviewed and summarized.

  Details of noise monitoring results and graphical presentation can be referred in <u>Appendix</u>

  5.2.