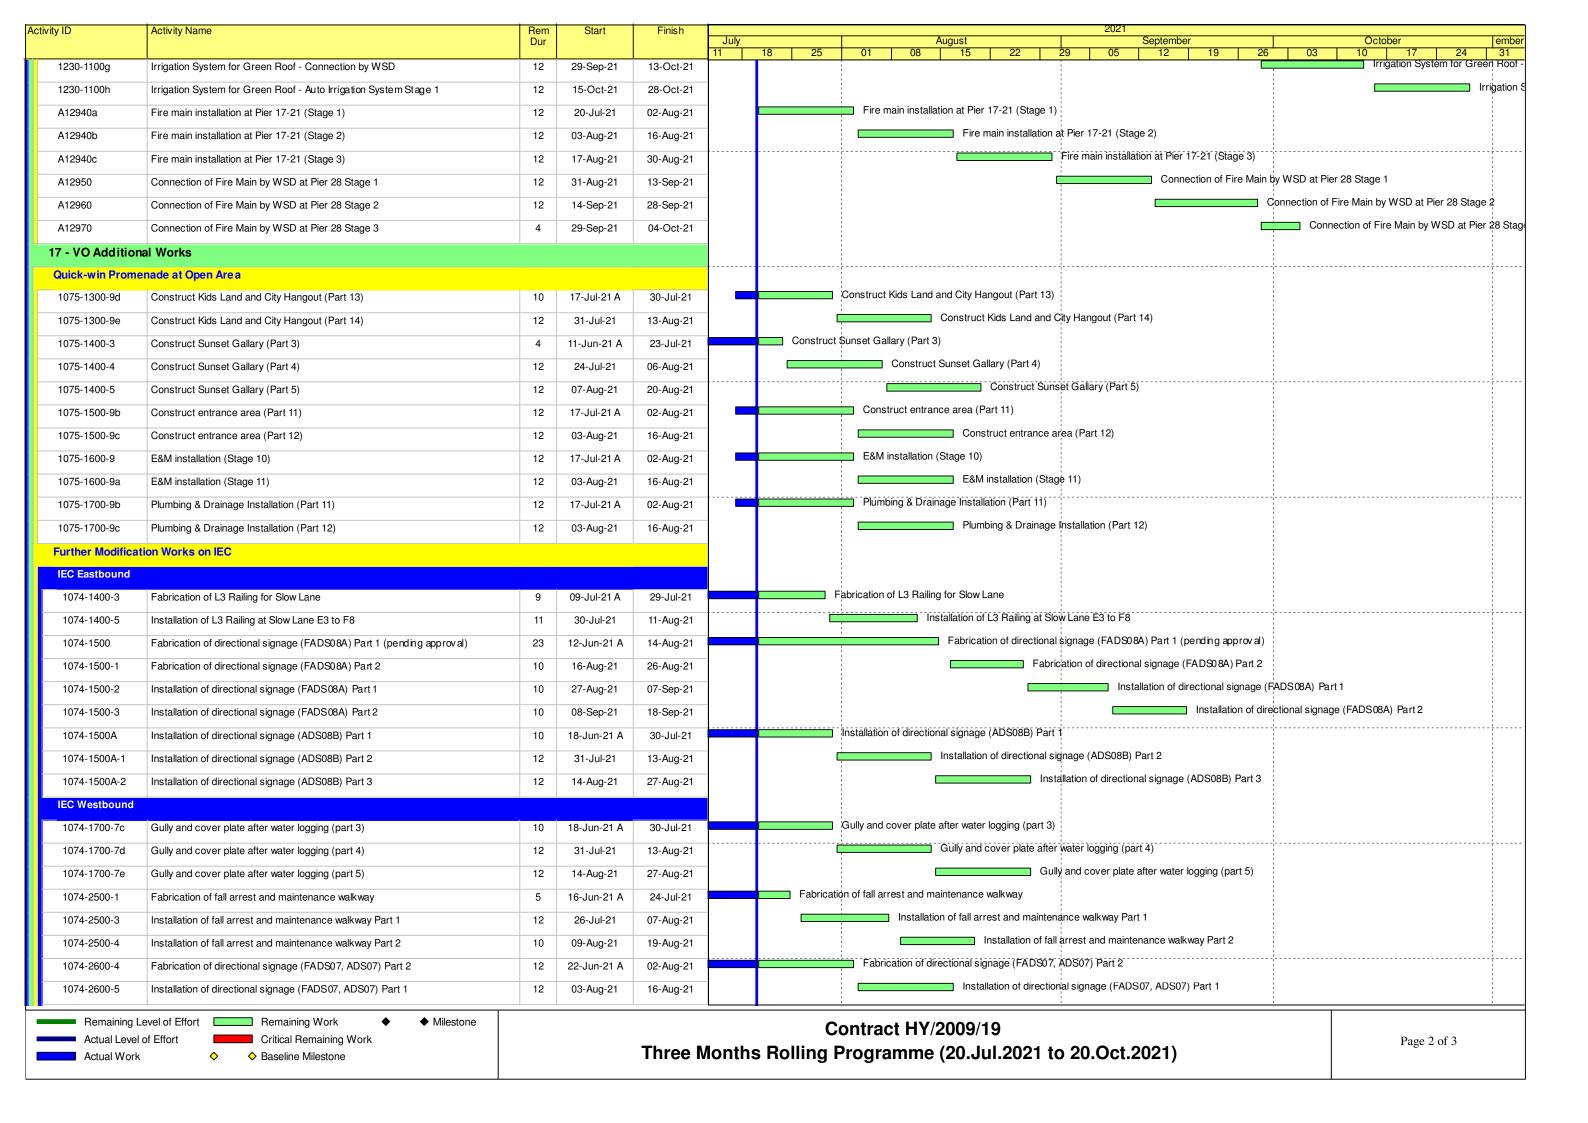

- Modification work of noise enclosure
- Hing Hat Street road work
- Open area hard paving.
- D12 & Open Area fire main laying works.
- D9 to D12 and P22 to P25 drainage works.
- EVB & Tunnel injection grouting work.
- Resurfacing activities at IEC Eastbound and Westbound
- Landscape deck irrigation system
- Soffit lighting installation work at Rumsey Street

Nil

<u>Contract no. HY/2009/19 - Central - Wanchai Bypass Tunnel (North Point Section) and Island Eastern Corridor Link under FEP-07/364/2009/H</u>

- · Modification work of noise enclosure
- · Open area hard paving.
- D12 & Open Area fire main laying works.
- D9 to D12 and P22 to P25 drainage works.
- EVB & Tunnel injection grouting work.
- Resurfacing activities at IEC Eastbound and Westbound
- Landscape deck irrigation system
- · Soffit lighting installation work at Rumsey Street

Nil

Contract no. HY/2009/19 - Central - Wanchai Bypass Tunnel (North Point Section) and Island Eastern Corridor Link under FEP-07/364/2009/H

- · Modification work of noise enclosure
- Hing Hat Street road work
- · Open area hard paving.
- D12 & Open Area fire main laying works.
- D9 to D12 and P22 to P25 drainage works.
- EVB & Tunnel injection grouting work.
- Resurfacing activities at IEC Eastbound and Westbound
- Landscape deck irrigation system
- Soffit lighting installation work at Rumsey Street
- 2.4.4. In coming reporting period, the principal work activities of individual contracts are anticipated as follows:

- · Modification work of noise enclosure
- · Open area hard paving.
- D12 & Open Area fire main laying works.
- D9 to D12 and P22 to P25 drainage works.
- EVB & Tunnel injection grouting work.
- Resurfacing activities at IEC Eastbound and Westbound
- Landscape deck irrigation system
- Soffit lighting installation work at Rumsey Street