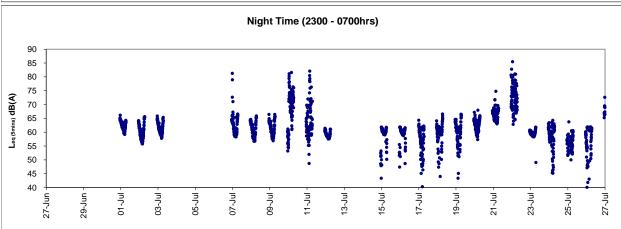

<sup>\*</sup> Real time noise monitoring results and graphical presentation during restrict hours and night time period are for information only and noise during CNP period shall be controlled under NCO.

- 5.2.7. Limit level exceedances were recorded at RTN1 FEHD Whitfield Depot on 09, 10, 14, 21 and 22 July 2021. After investigation, no construction activities was conducted under Contractor HY/2009/19 around the monitoring station on 09, 10, 14, 21 and 22 July 2021. As such, the exceedances were considered as non-Project related.
- 5.2.8. No action or limit level exceedance was recorded at RTN2a Hong Kong Electric Centre in the reporting period.
- 5.2.9. Limit level exceedances were recorded at RTN3 Yu Lee Mo Fan Memorial School on 30 June, 03 and 05 July 2021. After investigation, no construction activities was conducted under Contractor HY/2009/19 around the monitoring station on 30 June, 03 and 05 July 2021. As such, the exceedances were considered as non-Project related.
- 5.2.10. No action or limit level exceedance was recorded at RTN4 Causeway Bay Community Centre in the reporting period.
- 5.2.11. Real time noise monitoring results measured in this reporting period are reviewed and summarized. Details of real time noise monitoring results and graphical presentation can be referred to *Appendix 5.4.*