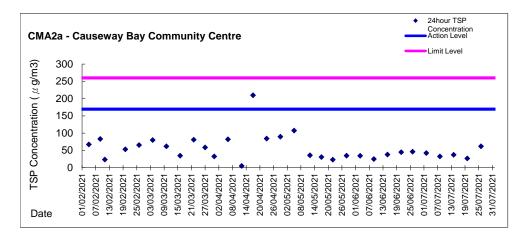

Table 5.13 Air Quality Monitoring Stations for Contract no. HY/2009/19

| Station | Description                   |
|---------|-------------------------------|
| CMA2a   | Causeway Bay Community Centre |

- 5.3.2 As demolition of concrete slab work will be conducted at CMA1b Harbour Grand Hotel Boundary Wall and there is no other appropriate locations for installation of sampler, air quality monitoring station CMA1b Harbour Grand Hotel Boundary Wall was suspended and represented by CMA2a-Causeway Bay Community Centre from 12 March 2021 onward due to short separation distance between two stations.
- 5.3.3 As confirmed with CWB RSS, the major construction works of HY/2009/19 at Rumsey Street Flyover and Planter under FEP-07/364/2009/H have been completed and no PME will be used for the remaining minor defects rectification works. As such, the air quality monitoring station MA1b Harbour Building has been temporarily suspended from 24 May 2021 onward.
- 5.3.4 No action or limit level exceedance was recorded in the reporting period.
- 5.3.5 Air quality monitoring results measured in this reporting period are reviewed and summarized. Details of air quality monitoring results and graphical presentation can be referred in *Appendix 5.3*.

#### 5.4 Waste Monitoring Results

<u>Contract no. HK/2009/02 – Wan Chai Development Phase II – Central – Wan Chai Bypass at Wan Chai East (CWB Tunnel) under FEP-01/364/2009</u>

5.4.1. Inert C&D & non-inert C&D wastes were disposed of in this reporting period. Details of the waste flow table are summarized in *Table 5.18*.