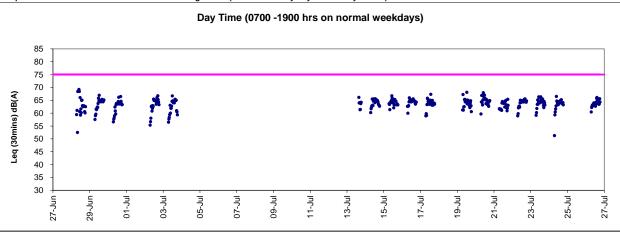

#### 5.1 Noise Monitoring Results

- 5.1.1 Monitoring for report of review baseline noise level was performed from 11 April 2011 to 8 June 2011. Then the report was submitted on the 20 June 2011, verified by IEC on 18 July 2011 and was approved by ER by January 2012. The new baseline is used for the noise calculation starting from January 2012.
  - <u>Contract no. HY/2009/19 Central Wanchai Bypass Tunnel (North Point Section) and Island Eastern Corridor Link under FEP-07/364/2009/H</u>
- 5.1.2 Noise monitoring for the tunnel works under contract no. HY/2009/19 was commenced on 24 April 2011. The proposed division of noise monitoring stations are summarized in *Table 5.4* below.

- 5.1.3 As confirmed with CWB RSS, the major construction works of HY/2009/19 at Rumsey Street Flyover and Planter under FEP-07/364/2009/H have been completed and no PME will be used for the remaining minor defects rectification works. As such, the noise monitoring station M7a Harbour Building has been temporarily suspended from 24 May 2021 onward.
- 5.1.4 No action or limit level exceedance was recorded in the reporting period.
- 5.1.5 Noise monitoring results measured in this reporting period are reviewed and summarized.

  Details of noise monitoring results and graphical presentation can be referred in <u>Appendix</u>

  5.2.