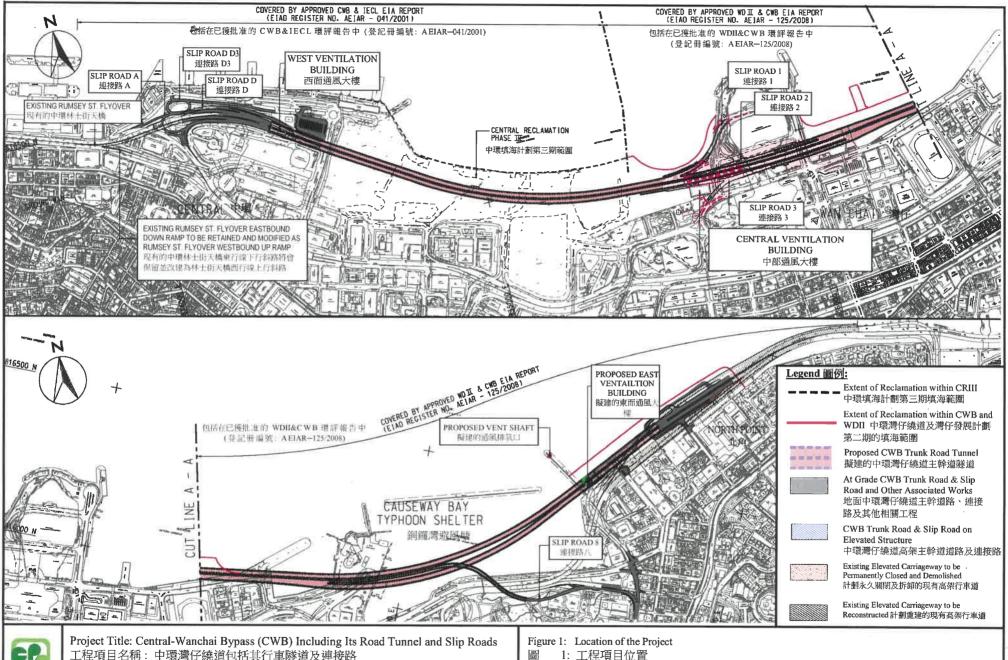

#### 2.2 Scope of the Project and Site Description

- 2.2.1. Design and Construction of Central Wan Chai Bypass and Island Eastern Corridor Link under the Project involves the construction and operation of a trunk road and its road tunnel more than 800m in length between portals that is shown at *Figure 2.1*.
- 2.2.2. The study area encompasses existing developments from Central to North Point. The scope of the Central-Wanchai Bypass (CWB) and Island Eastern Corridor Link (IECL) includes:
  - A dual three-lane trunk road, approximately 4.5 km in length, and tunnel approximately 3.7 km in length defined from the connection with the existing Rumsey Street Flyover in Central, through to a connection with the existing Island Eastern Corridor to the east of the Causeway Bay Typhoon Shelter (CBTS);
  - The Central Interchange near the Rumsey Street Flyover to provide road connections to the Central area;
  - Tunnel control buildings and ventilation buildings;
  - Slip roads to connect the CWB to the local road system in the Wan Chai North and Causeway Bay area;
  - · Associated road lighting, road signing, traffic control and surveillance system; and
  - · Other associated works.

2.2.3. The project also contains various Schedule 2 DPs that, under the EIAO, require Environmental Permits (EPs) to be granted by the DEP before they may be either constructed or operated. *Table 2.1* summarises the five individual DPs under this Project. *Figure 2.1* shows the locations of these Schedule 2 DPs.

Table 2.1 Schedule 2 Designated Projects under this Project

| Item | Designated Project                                                                          | EIAO Reference                   | Reason for inclusion                                                                                       |
|------|---------------------------------------------------------------------------------------------|----------------------------------|------------------------------------------------------------------------------------------------------------|
| DP1  | Central-Wanchai Bypass<br>(CWB) including its road<br>tunnel and slip roads                 | Schedule 2, Part I, A.1 and A.7  | Trunk road and road tunnel more than 800 m in length                                                       |
| DP2  | Road P2 and other roads<br>which are classified as<br>primary/district distributor<br>roads | Schedule 2, Part I, A.1          | Primary / district distributor roads                                                                       |
| DP3  | Reclamation works including associated dredging works                                       | Schedule 2, Part I, C.1 and C.12 | Reclamation more than 5 ha in size and a dredging operation less than 100 m from a seawater intake point   |
| DP5  | Wan Chai East Sewage<br>Outfall                                                             | Schedule 2, Part I, F.5 and F.6  | Submarine sewage pipelines with a total diameter more than 1,200 mm and include a submarine sewage outfall |
| DP6  | Dredging for the Cross-<br>harbour Water Mains from<br>Wan Chai to Tsim Sha Tsui            | Schedule 2, Part I, C.12         | A dredging operation less<br>than 100 m from a seawater<br>intake point                                    |