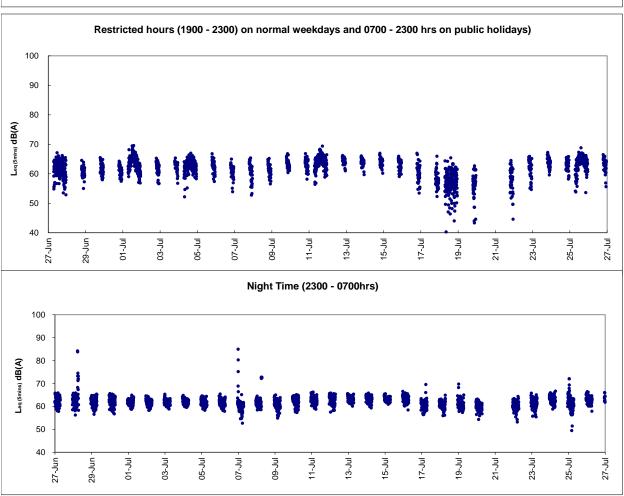

  Details of noise monitoring results and graphical presentation can be referred in <u>Appendix</u>

  5.2.

- 5.2.7. Limit level exceedances were recorded at RTN1 FEHD Whitfield Depot on 09, 10, 14, 21 and 22 July 2021. After investigation, no construction activities was conducted under Contractor HY/2009/19 around the monitoring station on 09, 10, 14, 21 and 22 July 2021. As such, the exceedances were considered as non-Project related.
- 5.2.8. No action or limit level exceedance was recorded at RTN2a Hong Kong Electric Centre in the reporting period.
- 5.2.9. Limit level exceedances were recorded at RTN3 Yu Lee Mo Fan Memorial School on 30 June, 03 and 05 July 2021. After investigation, no construction activities was conducted under Contractor HY/2009/19 around the monitoring station on 30 June, 03 and 05 July 2021. As such, the exceedances were considered as non-Project related.
- 5.2.10. No action or limit level exceedance was recorded at RTN4 Causeway Bay Community Centre in the reporting period.
- 5.2.11. Real time noise monitoring results measured in this reporting period are reviewed and summarized. Details of real time noise monitoring results and graphical presentation can be referred to *Appendix 5.4.*

#### 5.3 Air Quality Monitoring Results

<u>Contract no. HY/2009/19 - Central - Wanchai Bypass Tunnel (North Point Section) and Island Eastern Corridor Link under FEP-07/364/2009/H</u>

5.3.1 The proposed division of air quality monitoring stations are summarized in *Table 5.13* below. Air quality monitoring for the tunnel works under contract no. HY/2009/19 was commenced on 26 April 2011.

- 5.3.2 As demolition of concrete slab work will be conducted at CMA1b Harbour Grand Hotel Boundary Wall and there is no other appropriate locations for installation of sampler, air quality monitoring station CMA1b Harbour Grand Hotel Boundary Wall was suspended and represented by CMA2a-Causeway Bay Community Centre from 12 March 2021 onward due to short separation distance between two stations.
- 5.3.3 As confirmed with CWB RSS, the major construction works of HY/2009/19 at Rumsey Street Flyover and Planter under FEP-07/364/2009/H have been completed and no PME will be used for the remaining minor defects rectification works. As such, the air quality monitoring station MA1b Harbour Building has been temporarily suspended from 24 May 2021 onward.
- 5.3.4 No action or limit level exceedance was recorded in the reporting period.
- 5.3.5 Air quality monitoring results measured in this reporting period are reviewed and summarized. Details of air quality monitoring results and graphical presentation can be referred in *Appendix 5.3*.